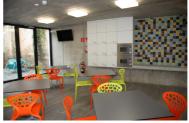

## KARIBU: Sint-Rochusstraat 32, 34, 38

#### Exterior

Room with private bathroom and shared kitchen

Studio with private kitchen and private bathroom

Family room with private kitchen and private bathroom

#### CAPACITY

- 63 rooms with private bathroom, some with balcony and garden view
- 3 studios (29 m²) with private facilities (bathroom and kitchenette)
- 3 family rooms (44 m²) with private facilities (bathroom and kitchenette)
- 10 shared equipped kitchens
- Washing machine, dryer and iron at your disposal
- Terrace (not all rooms)