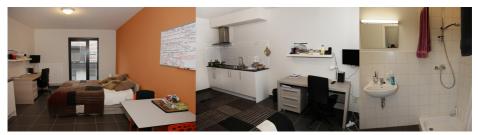

## NAPAY: Sint-Rochusstraat 21

Exterior, entrance and terrace

## Room and private bathroom

Kitchen & sitting area

#### **CAPACITY**

- 24 rooms with private bathroom
- 3 common equipped kitchens
- Washing machine, dryer and iron at your disposal
- Communal terrace

#### **ROOMS**

- Single bed with bedside table
- Desk with chair, wardrobe, bookshelves
- WIFI internet
- Television
- · Bathroom with toilet, shower and laundry basket
- · Towels, bedding and duvet are provided
- Refrigerator in the room
- · Fortnightly cleaning service