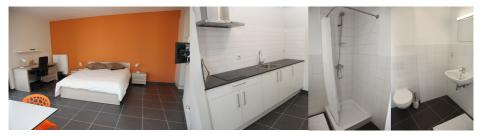

## NAMASTE: Bogaardestraat 8

### Exterior & entrance

## Room and private bathroom

Kitchen

#### **CAPACITY**

- 16 rooms with private bathroom
- 2 duplex flats with private facilities (bathroom and kitchenette)
- 2 shared equipped kitchens
- · Washing machine, dryer and iron at your disposal
- Terrace

#### **ROOMS**

- Single bed
- · Desk with chair, wardrobe, bookshelves
- WIFI Internet
- Television
- · Bathroom with toilet, shower and laundry basket
- Refrigerator in the room
- · Towels, bedding and duvet are provided