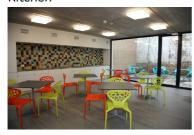

## KARIBU: Sint-Rochusstraat 32, 34, 38

#### Exterior

Room with private bathroom and shared kitchen

Studio with private kitchen and private bathroom

Family room with private kitchen and private bathroom

#### CAPACITY

- 63 rooms with private bathroom, some with balcony and garden view
- 3 studios (29 m²) with private facilities (bathroom and kitchenette)
- 3 family rooms (44 m²) with private facilities (bathroom and kitchenette)
- 10 shared equipped kitchens
- Washing machine, dryer and iron at your disposal
- Terrace (not all rooms)