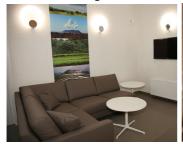

## Room and private bathroom

Kitchen & sitting area

#### **CAPACITY**

- 24 rooms with private bathroom
- 3 common equipped kitchens
- Washing machine, dryer and iron at your disposal
- Communal terrace