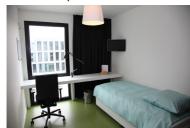

## KARIBU: Sint-Rochusstraat 32, 34, 38

#### **ROOMS**

- Single bed with bedside table
- · Desk with chair, wardrobe, bookshelves
- WIFI internet
- Television
- · Bathroom with toilet, shower and laundry basket
- Refrigerator in the room
- Towels, bedding and duvet are provided
- · Fortnightly cleaning service