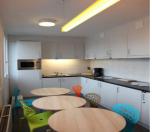

## Room and private bathroom

Kitchen & sitting area

#### **CAPACITY**

- 24 rooms with private bathroom
- 3 common equipped kitchens
- Washing machine, dryer and iron at your disposal
- Communal terrace