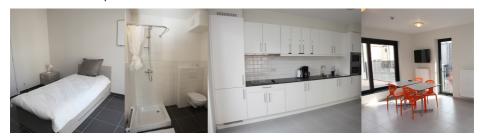

## KARIBU: Sint-Rochusstraat 32, 34, 38

#### Exterior

Room with private bathroom and shared kitchen

Studio with private kitchen and private bathroom

Family room with private kitchen and private bathroom

#### CAPACITY

- 63 rooms with private bathroom, some with balcony and garden view
- 3 studios (29 m²) with private facilities (bathroom and kitchenette)
- 3 family rooms (44 m²) with private facilities (bathroom and kitchenette)
- 10 shared equipped kitchens
- Washing machine, dryer and iron at your disposal
- Terrace (not all rooms)

#### **ROOMS**

- Single bed with bedside table
- · Desk with chair, wardrobe, bookshelves
- WIFI internet
- Television
- · Bathroom with toilet, shower and laundry basket
- Refrigerator in the room
- Towels, bedding and duvet are provided
- · Fortnightly cleaning service